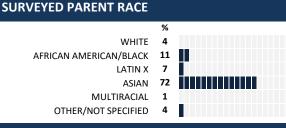

|             | 22 10        | <b>2</b> 3 |   |  |  |
| The teacher(s) contacts me personally to discus      | s my        |              |            | % |  |  |
| child (strengths, weaknesses, etc.)                  | 55          | 24 14        | 42         |   |  |  |

Network - ISP

### **MEASURE SCORES**

• Scores are calculated by aggregating the response items in that measure, giving more weight to those reponse items that are harder to agree with.

| 80-100 | VERY STRONG |
|--------|-------------|
|        | STRONG      |
|        | NEUTRAL     |
| 20-39  | WEAK        |
| 0-19   | VFRY WFAK   |

SCORE SCALE

• Because schools are compared to other schools in the district, performance may be labeled "weak" despite having a majority of positive responses to individual items.



## SCHOOL SAFETY

| How much do you agree with the following statements about your child's |        |                                                                                                            |                                                                                                          |                                                                                                                                        |                                                                                    |
|------------------------------------------------------------------------|--------|------------------------------------------------------------------------------------------------------------|------------------------------------------------------------------