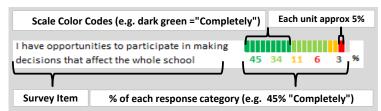

## WARD J

# MY VOICE, MY SCHOOL Parent/Guardian Survey 2019 Report

#### HOW TO READ THIS REPORT

SCHOOL RECOMMENDATION



#### **RESPONSE RATE My School's Response Rate** > 75%

Results not reported for schools with a response rate less than 25%.

• Response rate estimated by dividing the school's April 2019 enrollment by total number of children parents report having at the school.

How likely are parents to recommend this school, on a scale of 1 to 10?

My School's Average Score

| 8.6 |     |
|-----|-----|
|     | 8.6 |

64 25 7 **1** 

**63** 24 6

**48 29 15** 

59 24 12 3

**59 28 9 1** 3 

50 32 12 **2** 

4 4 %

2 %

%

% 4

%

| SCHOOL COMMUNITY  |    |         |
|-------------------|----|---------|
| My School's Score | 50 | NEUTRAL |

How much do you agree with the following statements about your child's school?

```
MOSTLY
       COMPLETELY
                                 A LITTLE