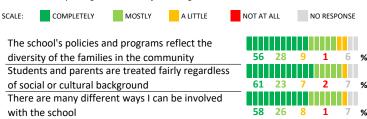

```
MOSTLY
       COMPLETELY
                                 A LITTLE
                                             NOT AT ALL
                                                          NO RESPONSE
SCALE:
```

## SCHOOL SAFETY

| How much do you agree with the following statements about your child's |        |                                                                                                            |                                                                                                          |                                                                                                                                        |                                                                                    |
|------------------------------------------------------------------------|--------|------------------------------------------------------------------------------------------------------------|----------------------------------------------------------------------------------------------------------|----------------------------------------------------------------------------------------------------------------------------------------|------------------------------------------------------------------------------------|
|                                                                        |        |                                                                                                            |                                                                                                          |                                                                                                                                        |                                                                                    |
| SCALE: COMPLETELY MOSTLY A LITTLE NOT AT ALL                           |        |                                                                                                            | IO RESP                                                                                                  | ONSE                                                                                                                                   |                                                                                    |
|                                                                        |        |                                                                                                            |                                                                                                          |                                                                                                                                        |                                                                                    |
|                                                                        |        |                                                                                                            |                                                                                                          |                                                                                                                                        |                                                                                    |
| 65                                                                     | 21     | 6                                                                                                          | 1                                                                                                        | 7                                                                                                                                      | %                                                                                  |
|                                                                        |        |                                                                                                            |                                                                                                          |                                                                                                                                        |                                                                                    |
| 65                                                                     | 23     | 5                                                                                                          | 1                                                                                                        | 7                                                                                                                                      | %                                                                                  |
|                                                                        |        |                                                                                                            |                                                                                                          |                                                                                                                                        |                                                                                    |
| 60                                                                     | 25     | 6                                                                                                          | 2                                                                                                        | 7                                                                                                                                      | %                                                                                  |
|                                                                        |        |                                                                                                            |                                                                                                          |                                                                                                                                        |                                                                                    |
| 55                                                                     | 28     | 8                                                                                                          | 2                                                                                                        | 7                                                                                                                                      | %                                                                                  |
|                                                                        |        |                                                                                                            |                                                                                                          |                                                                                                                                        |                                                                                    |
| 48                                                                     | 23     | 17                                                                                                         | 6                                                                                                        | 6                                                                                                                                      | %                                                                                  |
|                                                                        | NOT AT | NOT AT ALL           65         21           65         23           60         25           55         28 | NOT AT ALL     N       65     21     6       65     23     5       60     25     6       55     28     8 | NOT AT ALL     NO RESP       65     21     6     1       65     23     5     1       60     25     6     2       55     28     8     2 | NOT AT ALL NO RESPONSE<br>65 21 6 1 7<br>65 23 5 1 7<br>60 25 6 2 7<br>55 28 8 2 7 |